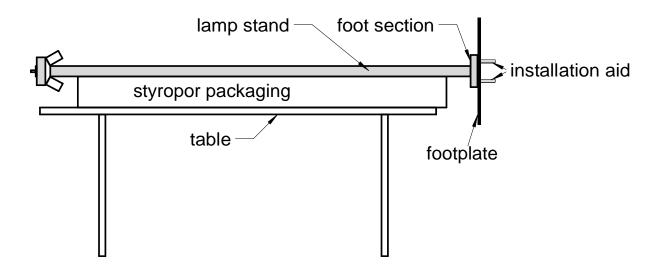

## Assembly instructions for the footplate STLWS 1 - 4

**Recommendation:** The assembly should be carried out by **2 persons**.

**Important:** Use one half of the styropor packaging as an underlay for the lamp

stand. Only in this way will you avoid damage to the lamp stand and

footplate.

Place one half of the styropor packaging and the lamp stand on the table.

- Remove the 3 screws from the foot section using a screwdriver.
- Screw the 2 threaded pins supplied into the foot section. These are provided as an installation aid.
- Feed the plug and cable through the footplate (except for STLWS 1 & 2).
- Guide the footplate over the threaded pins up to the foot section and insert one of the screws.
- Replace both threaded pins with the remaining 2 screws.